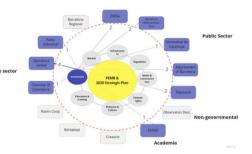

#### **Focusing on one component: Market**

#### **Stakeholders Network: 8 Components**

MARKET