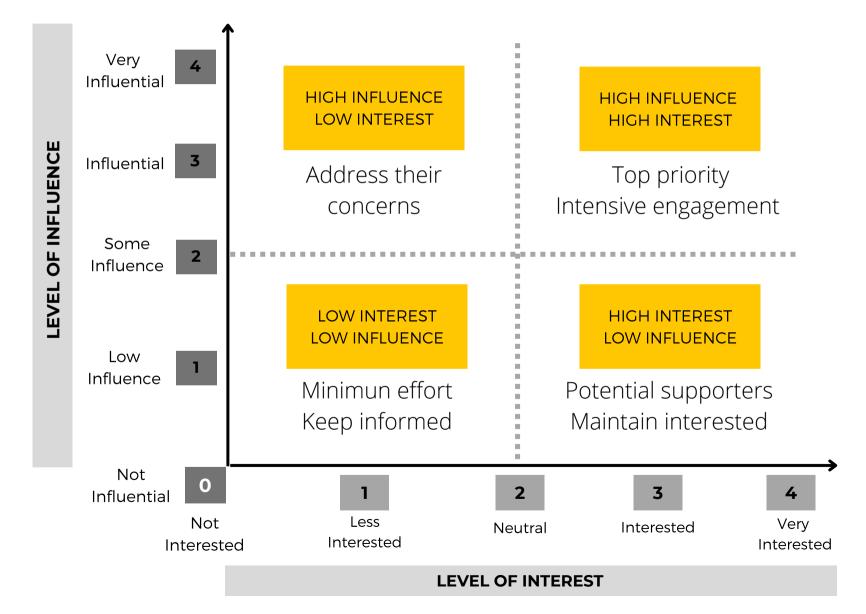

### **Second Tool: Influence/Interest Matrix**

#### **Influence/Interest Matrix: 8 Components**