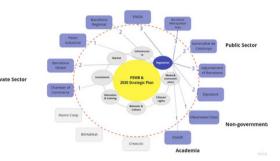

#### **Proposal: A Model to Visualize Governance**

#### **First tool: Stakeholders Network**

---- Stakeholders' Influence in each component

- Components
  - Stakeholders

#### **Stakeholders Network: 8 Components**

MARKET