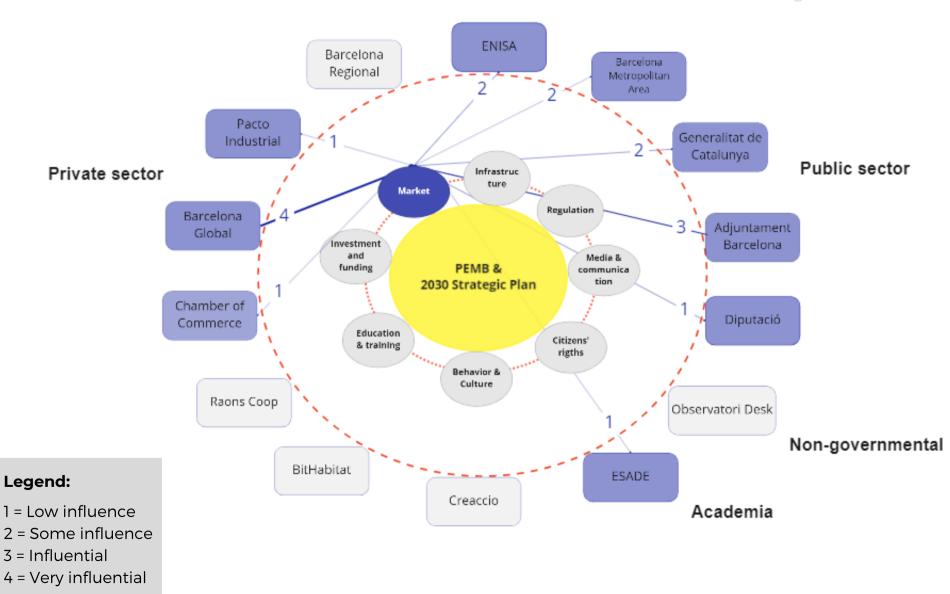

#### **First tool: Stakeholders Network**

---- Stakeholders' Influence in each component

- Components
  - Stakeholders

#### **Focusing on one component: Market**