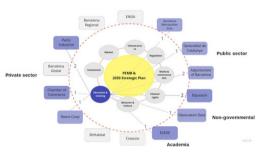

#### **First tool: Stakeholders Network**

---- Stakeholders' Influence in each component

- Components
  - Stakeholders

#### **Stakeholders Network: 8 Components**

MARKET

#### REGULATION

#### **INVESTMENT**

INFRASTRUCTURE

MEDIA & COMMUNICATION

EDUCATION & TRAINING

**BEHAVIOUR & CULTURE** 

**CITIZEN'S RIGHTS** 