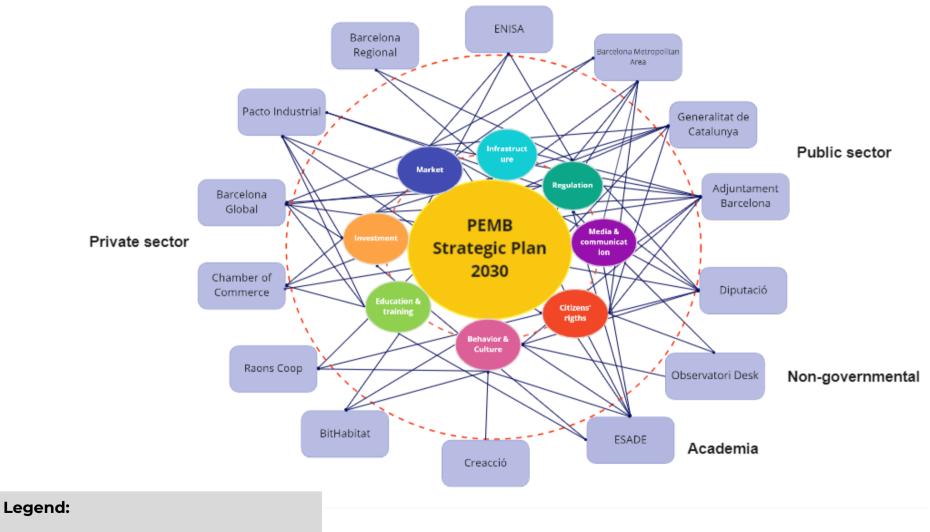

#### **First tool: Stakeholders Network**

---- Stakeholders' Influence in each component

- Components
  - Stakeholders

#### **Stakeholders Network: 8 Components**

MARKET