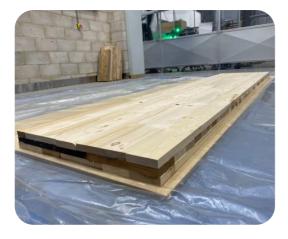

# **UK CLT LLP and UCL** CLST Floor Panel

Product name

CLST Floor Panel

Product Type Area/ m2

# 10-07-2024

Thickness 120mm Density 450kg/m3

## Description

The feedstock (secondary timber) used to manufacture the CLST Floor Panels has been provided by London Reclamation and Salvage LTD, 181 Kirkwood Road, London SE15 2BG, United Kingdom