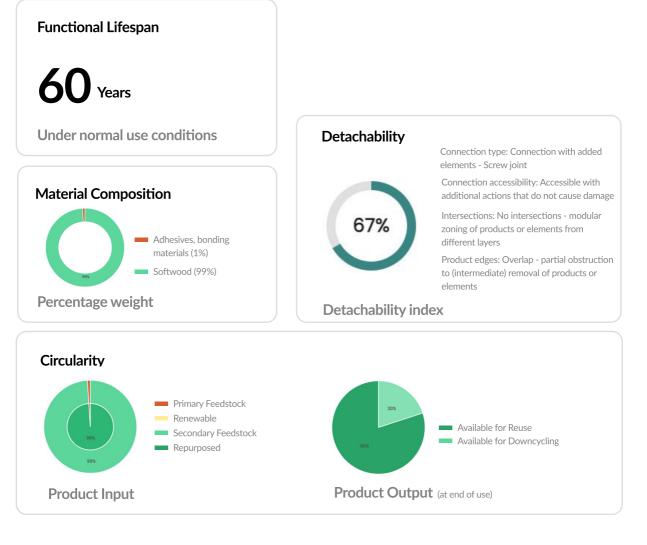

# **UK CLT LLP and UCL** CLST Floor Panel





Product name

CLST Floor Panel

Product Type Area/ m2

#### Uniclass

Pr\_20\_65\_60\_17 Cross-laminated timber (CLT) panelled modules

Publication date

# 10-07-2024

Thickness 120mm Density 450kg/m3

## Description

The feedstock (secondary timber) used to manufacture the CLST Floor Panels has been provided by London Reclamation and Salvage LTD, 181 Kirkwood Road, London SE15 2BG, United Kingdom



## Madaster

Madaster is a leading platform for creating and sharing material and product passports in the built environment. Passports provide transparency and data about the materials and components used in a product. Madaster helps businesses and organizations track and manage their material resources, improve their circularity performance, and meet sustainability goals. For more information visit www.madaster.co.uk

## Data sourcing

The product data presented in this document is directly sourced from the manufacturer and has not been entered or verified by Madaster. Madaster is a platform that facilitates the creation and sharing of product passports, but in this case, the data has been provided directly by the manufacturer.

# madaster