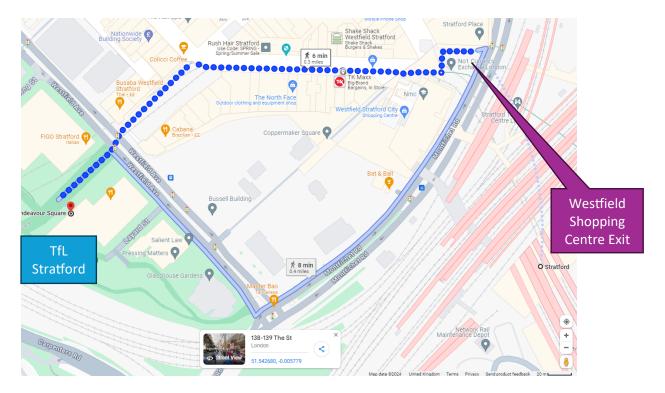

## How to reach TfL Stratford office from Stratford Station?

Come out of the Westfield Shopping Centre exit for Stratford Station. At the exit veer slightly to the right and up the set of stairs/escalator on your left to 'The Street'.

Once at the top of the stairs pass between M&S and FatFace and walk through the shops taking the external, covered pedestrian street lined with shops and food outlets.

Turn left when you reach the Hyatt hotel and walk through another pedestrian street with bars and restaurants. When you come to the end, cross the road and walk towards the London Stadium. The entrance to 5 Endeavour Square will be on your left just before Pret a Manager which is on the ground floor of the same building.