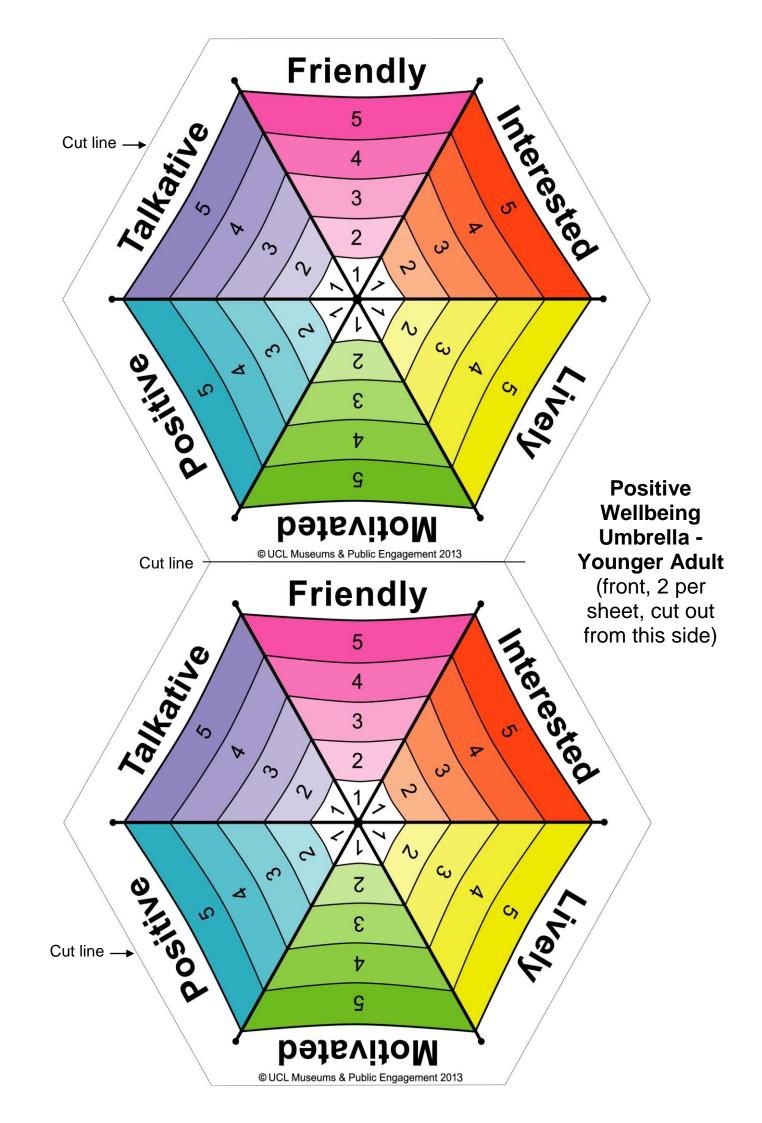

## Positive Wellbeing Umbrella Younger Adult

Six words are printed around the edge of this umbrella. Please score how much you feel each word by circling a number from 1 to 5, e.g. 'Lively', if you feel fairly lively, then you should circle 3.

©UCL Museums & Public Engagement 2013