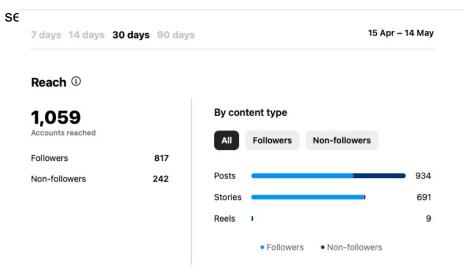

## Impression figures are much higher on the Pharmacy Instagram account as the account is much older than the Life Sciences account. Data shows that our main audience is females in the 18-34 category across a variety of countries. The data below shows that our Life Sciences account (left) reaches fewer people than the Pharmacy account (right), We are targeting this and awareness is improving as can be