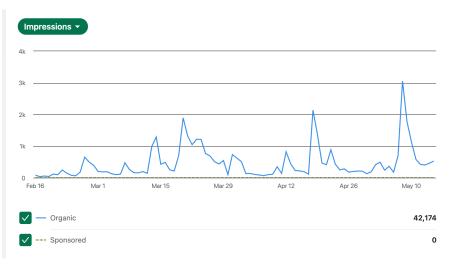

...

We're delighted to be ranked 4th in the world for Pharmacy & Pharmacology by the QS World Rankings @TopUnis. Find out more about our world-class courses and book a place at one of our online undergraduate Q&A sessions (22-26 April) Jcl.ac.uk/prospective-st..

| ♡  | t] | ♀ |  |
|----|----|---|--|
| 21 | 8  | 2 |  |
|    |    |   |  |

| Impressions () | Engagements ()       | Detail expands ⓒ              |
|----------------|----------------------|-------------------------------|
| <b>1,834</b>   | 85                   | <b>11</b>                     |
|                | New followers ③<br>6 | Profile visits ③<br><b>21</b> |

Link clicks ③ **14** 

Pharmacy is our largest X channel with

8,495 followers.



## FLS LinkedIn



The FLS LinkedIn account currently

has 2478 followers