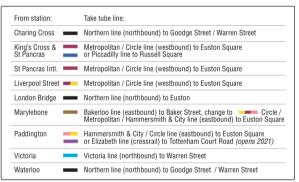

# **How to reach UCL's Bloomsbury Campus**

By train:



### By bus:

Bus stops indicated on map 2



For further information on travelling by London bus visit www.tfl.gov.uk

Please note that the Bloomsbury area has metered parking and visitors are therefore strongly advised not to travel to UCL by car. UCL is within the congestion and ULEZ charging zones

## **Getting to UCL**

**Bloomsbury Campus:** Gower Street, 100m south of

Hampstead Campus: UCL Medical School, Rowland Hill Street Hampstead, London NW3 2PF The nearest underground station is

Belsize Park on the Northern Line

Contact us: www.ucl.ac.uk

UCL Switchboard: +44 (0)20 7679 2000

Prospective UK student enquiries: study@ucl.ac.uk

+44 (0)20 7679 3000

**UCL Graduate Admissions:** admissions@ucl.ac.uk +44 (0)20 7679 7742/7381

**Student Residences Office:** www.ucl.ac.uk/accommo