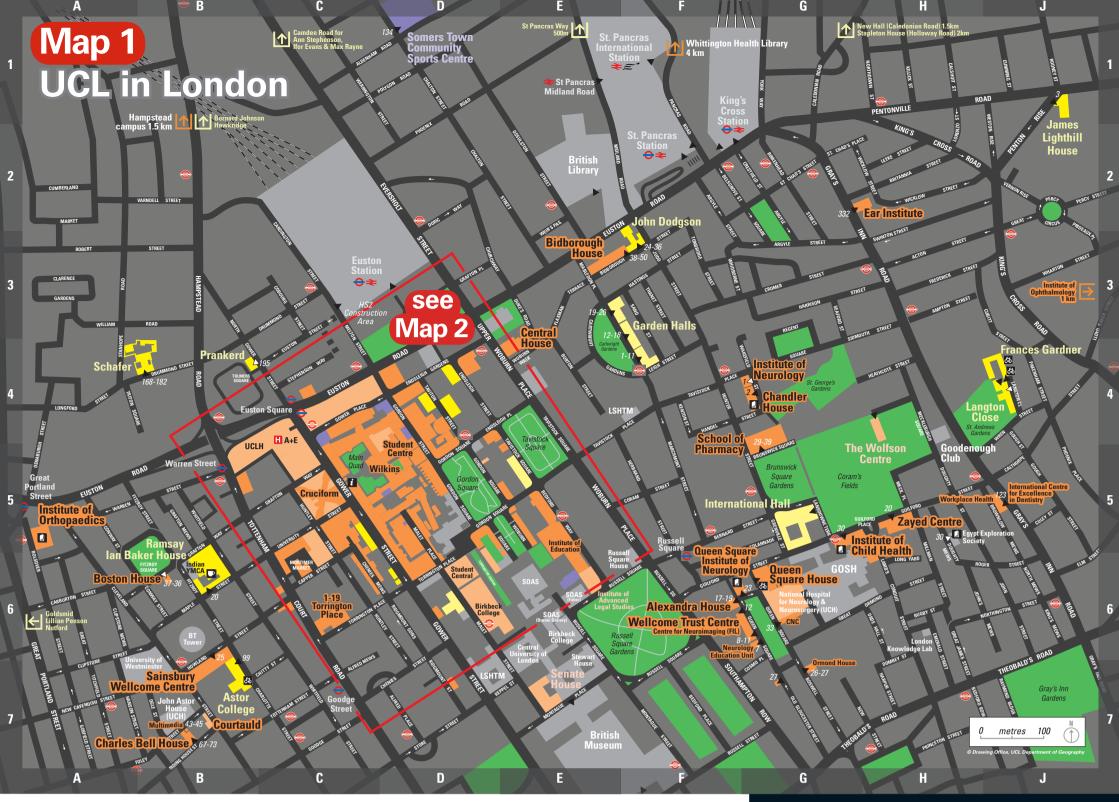

## **Getting to UCL**

**Bloomsbury Campus:** Gower Street, 100m south of

Hampstead Campus: UCL Medical School, Rowland Hill Street Hampstead, London NW3 2PF The nearest underground station is

Belsize Park on the Northern Line