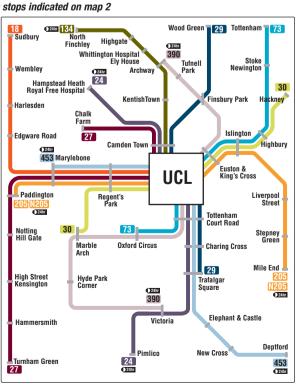

### By bus:

Bus stops indicated on map 2

For further information on travelling by London bus visit www.tfl.gov.uk

Please note that the Bloomsbury area has metered parking and visitors are therefore strongly advised not to travel to UCL by car. UCL is within the congestion and ULEZ charging zones